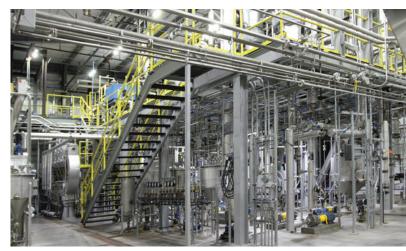

#### Meet growth targets and lower manufacturing costs with CPM Crown's expertise.

Maximize your market opportunity with Crown. As a global leader in oilseed extraction for 75 years and botanical extraction for 30+ years, Crown delivers expertise in engineering, equipment, processing, piloting, product development, training and aftermarket support. **From hemp preparation to CBD extraction – full and broad spectrum oils** – Crown gets you up and running fast at input capacities ranging from 5 to 50+ MTPD with >99% solvent recovery and minimal labor requirements. Partner with Crown and leverage the proven performance of a global leader.

#### Crown's Continuous Extraction System for Hemp & CBD Oil advantages:

- Continuous process backed by 75 years of oilseed extraction and 30+ years of botanical extraction with a proven reputation as a trusted, innovative partner
- Scalable from 5-50+ MTPD input capacity to keep you on track with growth targets
- Fast speed to market, typically 4 to 9 months
- Environmentally responsible: >99% solvent recovery from oil and spent biomass with Crown's energy-saving desolventizing system
- Optimized for maximum oil extraction with lowest total operating costs
- Low labor requirements: only 2 plant operators needed
- Multiple solvent options tailored to operational needs
- Piloting capabilities from bench top to multiple tons per day, simulating real-world processing in a controlled, confidential environment
- Developed by a global leader in extraction with a proven reputation as a trusted, innovative partner
- Good Manufacturing Practice (GMP) compliant
- Extremely safe to operate Class 1, Division 1
  Certification for explosion proofing and safety