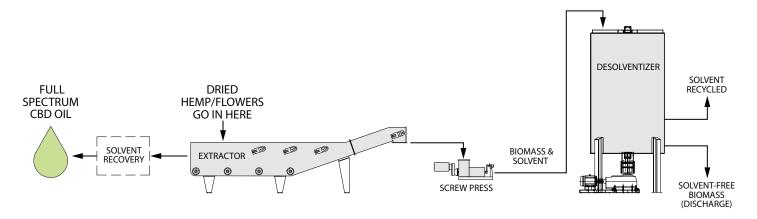

#### Meet growth targets and lower manufacturing costs with CPM Crown's expertise.

Maximize your market opportunity with Crown. As a global leader in oilseed extraction for 75 years and botanical extraction for 30+ years, Crown delivers expertise in engineering, equipment, processing, piloting, product development, training and aftermarket support. **From hemp preparation to CBD extraction – full and broad spectrum oils** – Crown gets you up and running fast at input capacities ranging from 5 to 50+ MTPD with >99% solvent recovery and minimal labor requirements. Partner with Crown and leverage the proven performance of a global leader.

#### Crown's Continuous Extraction System for Hemp & CBD Oil advantages:

- Continuous process backed by 75 years of oilseed extraction and 30+ years of botanical extraction with a proven reputation as a trusted, innovative partner
- Scalable from 5-50+ MTPD input capacity to keep you on track with growth targets
- Fast speed to market, typically 4 to 9 months
- Environmentally responsible: >99% solvent recovery from oil and spent biomass with Crown's energy-saving desolventizing system
- Optimized for maximum oil extraction with lowest total operating costs
- Low labor requirements: only 2 plant operators needed
- Multiple solvent options tailored to operational needs
- Piloting capabilities from bench top to multiple tons per day, simulating real-world processing in a controlled, confidential environment
- Developed by a global leader in extraction with a proven reputation as a trusted, innovative partner
- Good Manufacturing Practice (GMP) compliant
- Extremely safe to operate Class 1, Division 1
  Certification for explosion proofing and safety