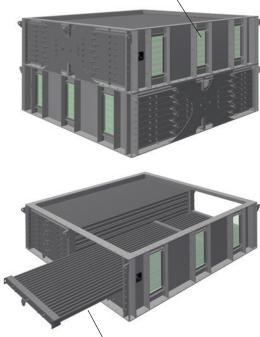

#### MODULAR VERTICAL SEED CONDITIONER HEATING SECTION™

Modules slide out for cleaning & less downtime.

#### Modular Vertical Seed Conditioner advantages:

- Heating section has 16 removable tube modules, eliminating the need for unstacking
- Reduces costs for cleaning, repair and maintenance
- Bolted connections allow module replacement without cutting or welding in place, or in the plant environment
- Sight glasses facilitate troubleshooting inside the modular heating section
- Compromised tubes can be isolated with minimal heating surface loss
- Mitigate problems without major shutdowns, permits or cranes
- Proven in existing production environments
- Field tests validate quality level is unaffected
- · Reduces downtime from days to hours
- · Can be retrofitted into existing Crown VSCs
- · Available in stainless steel and carbon steel
- Can be run at higher operating pressure (45 psi)