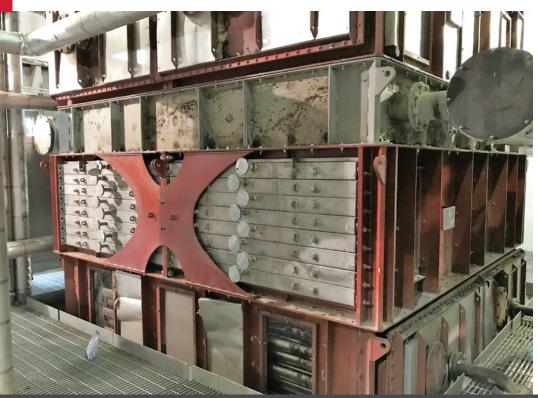

#### MODULAR VERTICAL SEED CONDITIONER HEATING SECTION™

Modules slide out for cleaning & less downtime.

## A CPM Crown Innovation Fueled by Customer Insight.

Introducing Crown's MODULAR VERTICAL SEED CONDITIONER HEATING SECTION, a component-based solution for heating sections of vertical seed conditioners. Developed in response to customer needs, this innovative design allows you to identify, isolate and mitigate issues with more operational flexibility, less downtime and reduced cost. Get ready to streamline your cleaning, maintenance and repairs without cutting, welding or major shut downs. Crown's MODULAR VSC Heating Section leads the way.

#### Modular Vertical Seed Conditioner advantages:

- Heating section has 16 removable tube modules, eliminating the need for unstacking
- Reduces costs for cleaning, repair and maintenance
- Bolted connections allow module replacement without cutting or welding in place, or in the plant environment
- Sight glasses facilitate troubleshooting inside the modular heating section
- Compromised tubes can be isolated with minimal heating surface loss
- Mitigate problems without major shutdowns, permits or cranes
- Proven in existing production environments
- Field tests validate quality level is unaffected
- · Reduces downtime from days to hours
- · Can be retrofitted into existing Crown VSCs
- · Available in stainless steel and carbon steel
- Can be run at higher operating pressure (45 psi)